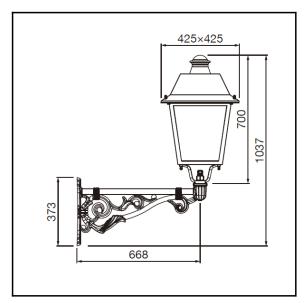

The photograph may not match the reference exactly. Please read the product description to identify the finish.

T-75MW LED