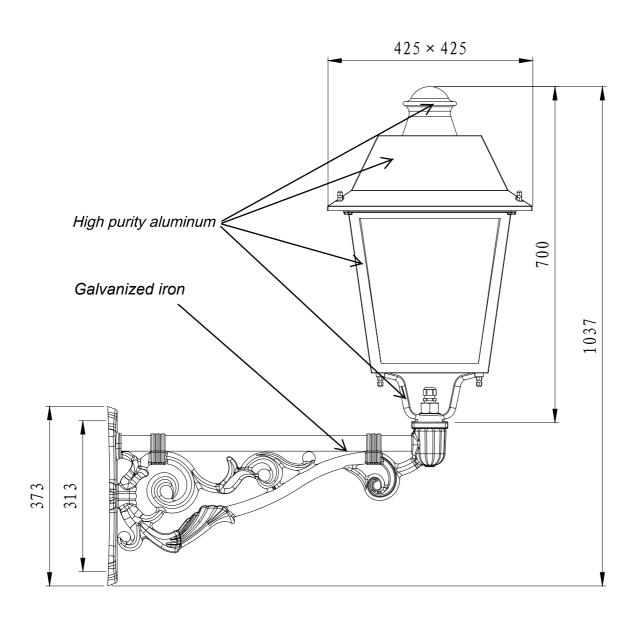

## **MATERIALS / FINISHES**

| Structure materia | II: High purity aluminium | aiffuser material: Glass    |
|-------------------|---------------------------|-----------------------------|
| Structure finish: | Black                     | Diffuser finish:Transparent |